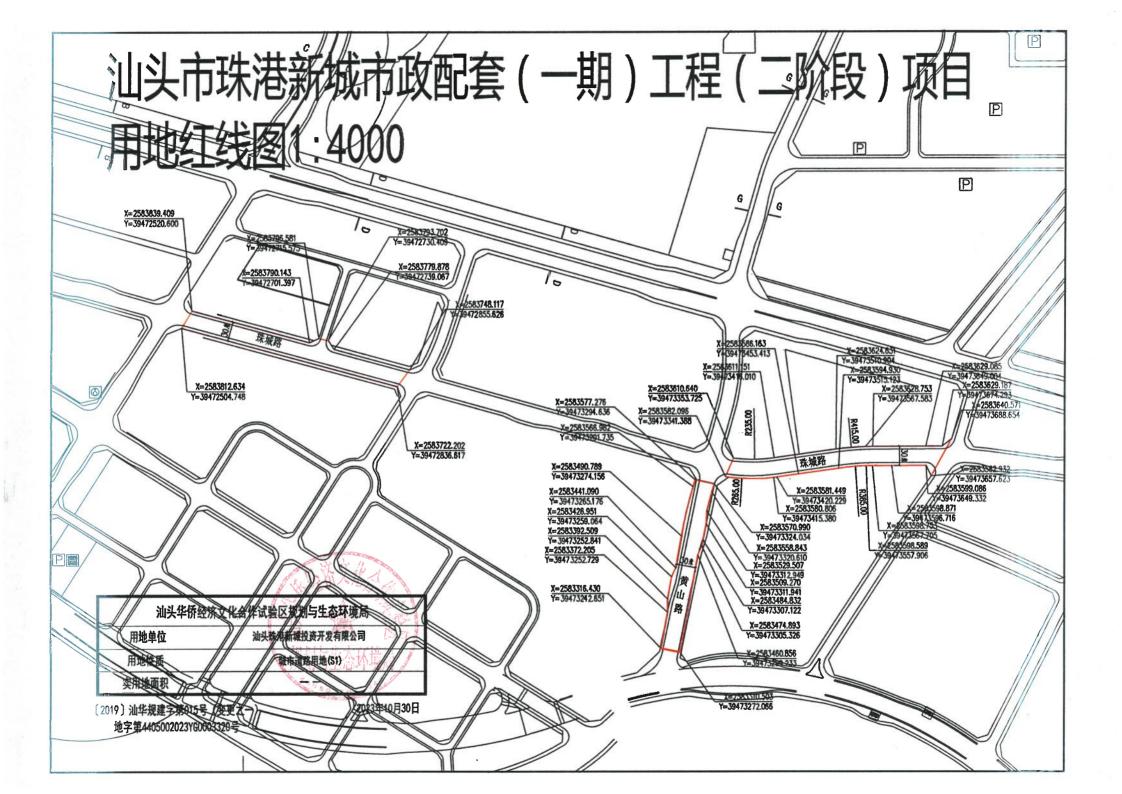

## 建设用地规划许可证

划许可证》([2015]汕规地字第032号)收回作废)

根据《中华人民共和国土地管理法》《中华人民共和国城乡规划法》和国家有关规定,经审核,本建设用地符合国土空间规划和用途管制要求,颁发此证。

地字第 4405002023YG0003320 号 [2019] 汕华规建地字第 015 号(变更之

本次变更黄山路(珠港路-海滨路)(现路名: 黄山路(珠城路海滨路))道路走向与长度(道路长度变更至266.54米),道路黄断面不变、规划红线宽度不变。原[2019]汕华规建地字第015号审批表收回并作废。

2023年10月30日

发证机关

日期

| 用地单位    | 汕头市珠港新城投资开发有限公司               |
|---------|-------------------------------|
| 项目名称    | 汕头市珠港新城市政配套(一期)工程(二阶段)项       |
| 批准用地机关  | 汕头市自然资源局、华侨试验区规划与建设局          |
| 批准用地文号  | 汕国土资函(2016)6号、汕华规建函(2017)328号 |
| 用 地 位 置 | 汕头市珠港新城                       |
| 用地面积    |                               |
| 土地用途    | 城镇村道路用地                       |
| 建设规模    |                               |
| 土地取得方式  |                               |
|         |                               |

## 附图及附件名称

- 1、建设用地规划审批表1份
- 2、建设用地规划红线图 2 份